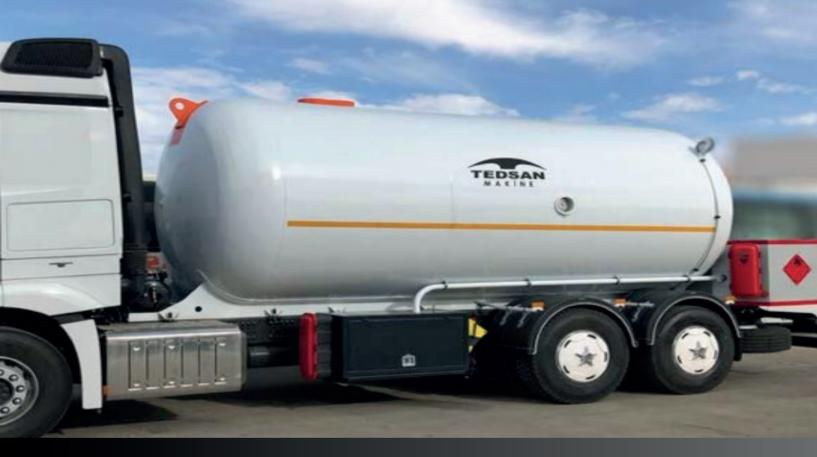

### **PG BOBTAIL TANK**

• SUITABLE FOR

**ALL TRUCKS** 

HYDAURILIC OR

**DEPOT OR FULL** 

MECHANICAL

SELF LOADING

UNLOADING

• DEPOT TO

**SYSTEM** 

AND