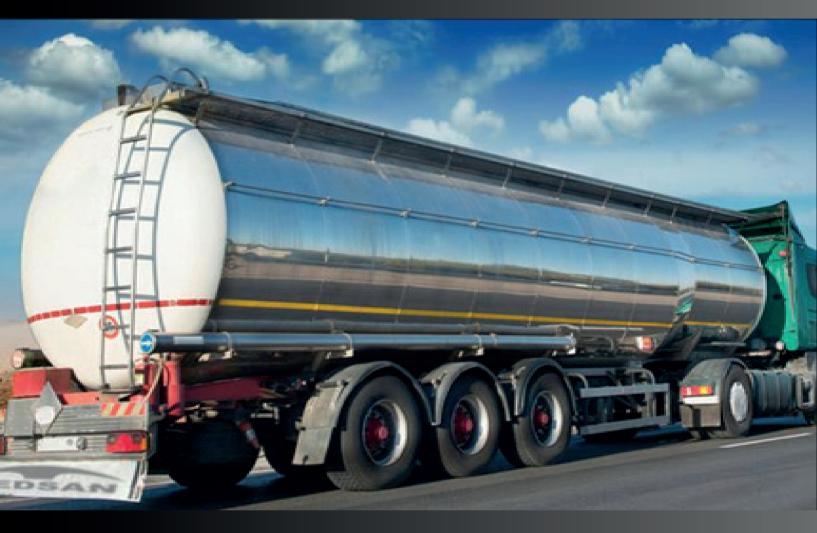

#### **PG SEMI TRAILER TANK**

- FROM 42M<sup>3</sup> TO 70M<sup>3</sup>
- 2, 3, 4, AXLES
- SINGLE OR DOUBLE
   TIRES
- DRUM OR DISK
   BRAKE
- MECHANICAL OR AIR
   SUSPANSION

# FUEL-OIL SEMI TRAILER

- TOP LOADING
- BOTTOM
   UNLODING
- 3-4 AXLES
- SINGLE OR
   DOUBLE TIRES