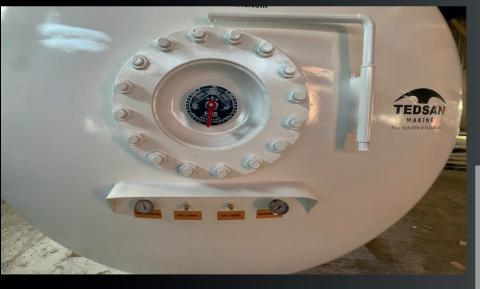

#### K LPG STORAGE TANK

TEDSAN TEDSAN

MAKINE

- ACCORDING TO AD2000 CODE **OR EN 13445**
- FROM 21 M3 TO 200 M3
- ABOVEGROUND OR UNDERGROUND

#### BULK LPG STORAGE TANK

- ACCORDING TO AD2000 CODE OR EN 13445
- FROM 21 M3 TO 200 M3
- ABOVEGROUND
   OR
   UNDERGROUND