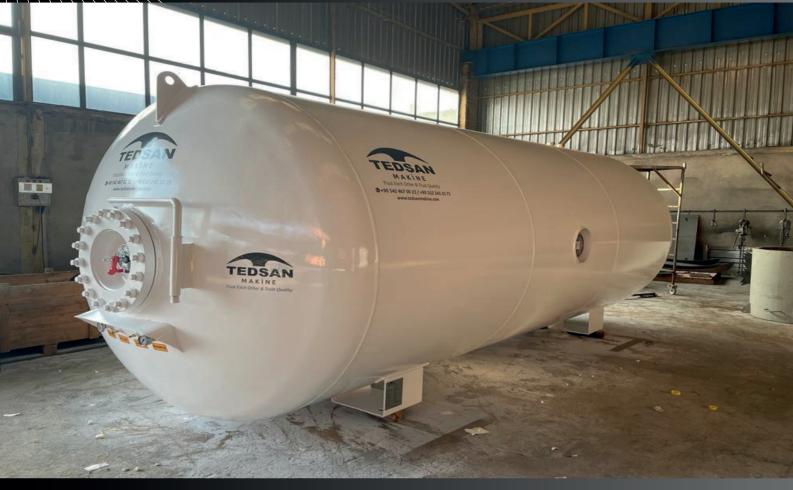

#### K LPG STORAGE TANK

TEDSAN TEDSAN

MAKINE

- ACCORDING TO AD2000 CODE **OR EN 13445**
- FROM 21 M3 TO 200 M3
- ABOVEGROUND OR UNDERGROUND

#### BULK LPG STORAGE TANK

- ACCORDING TO AD2000 CODE OR EN 13445
- FROM 21 M3 TO 200 M3
- ABOVEGROUND
   OR
   UNDERGROUND