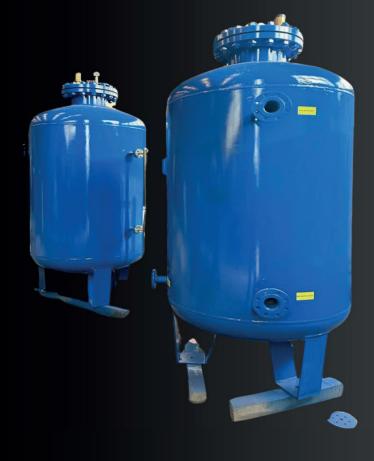

#### K LPG STORAGE TANK

TEDSAN TEDSAN

MAKINE

- ACCORDING TO AD2000 CODE **OR EN 13445**
- FROM 21 M3 TO 200 M3
- ABOVEGROUND OR UNDERGROUND

#### BULK LPG STORAGE TANK

- ACCORDING TO AD2000 CODE OR EN 13445
- FROM 21 M3 TO 200 M3
- ABOVEGROUND
   OR
   UNDERGROUND

#### DOMESTIC LPG STORAGE TANK

TEDSAN

66

FOR KITCHEN AND
 AREA HEATING

 $\boldsymbol{\mathcal{C}}$ 

- ACCORDING TO AD2000 CODE OR EN 13445
- FROM 1 M3 TO 10 M3
- ABOVEGROUND OR
   UNDERGROUND

#### AUTOGAS LPG STORAGE TANK

- ACCORDING TO AD2000 CODE OR EN 13445
- FROM 5 M3 TO 45 M3
- ABOVEGROUND
   OR
   UNDERGROUND