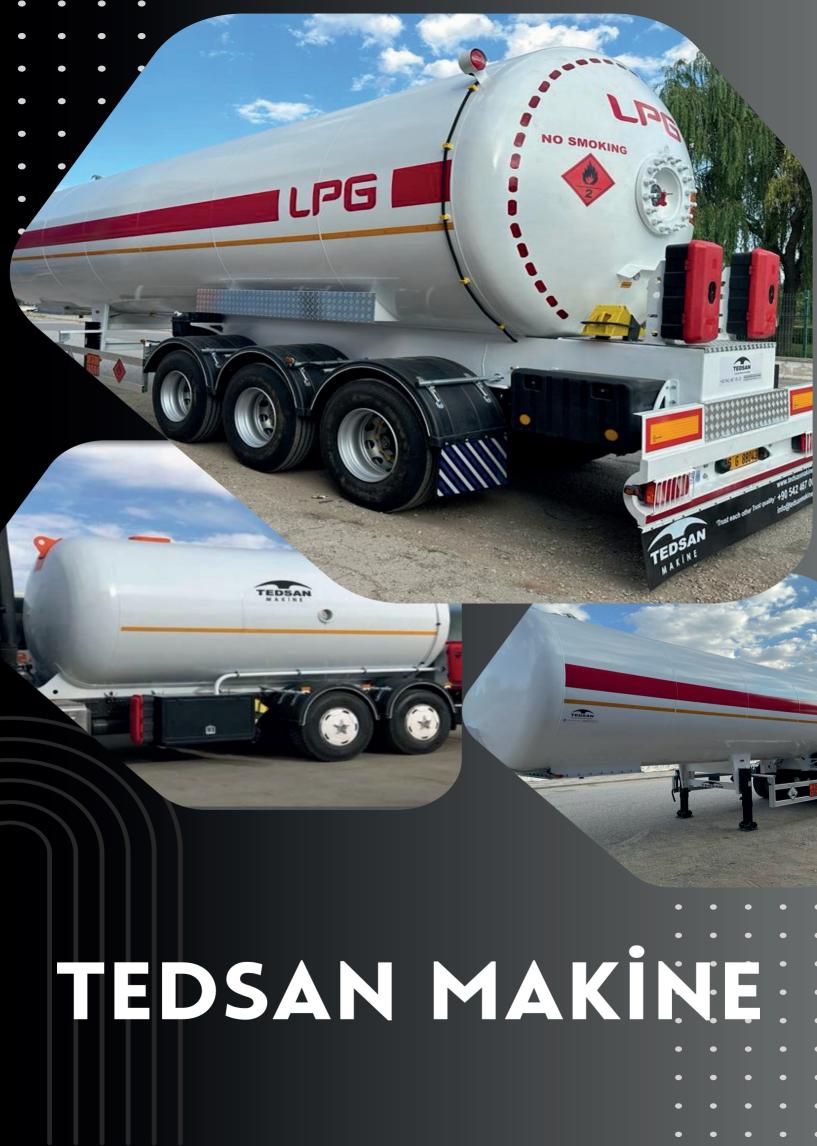

#### **PG SEMI TRAILER TANK**

- FROM 42M<sup>3</sup> TO 70M<sup>3</sup>
- 2, 3, 4, AXLES
- SINGLE OR DOUBLE
   TIRES
- DRUM OR DISK
   BRAKE
- MECHANICAL OR AIR
   SUSPANSION