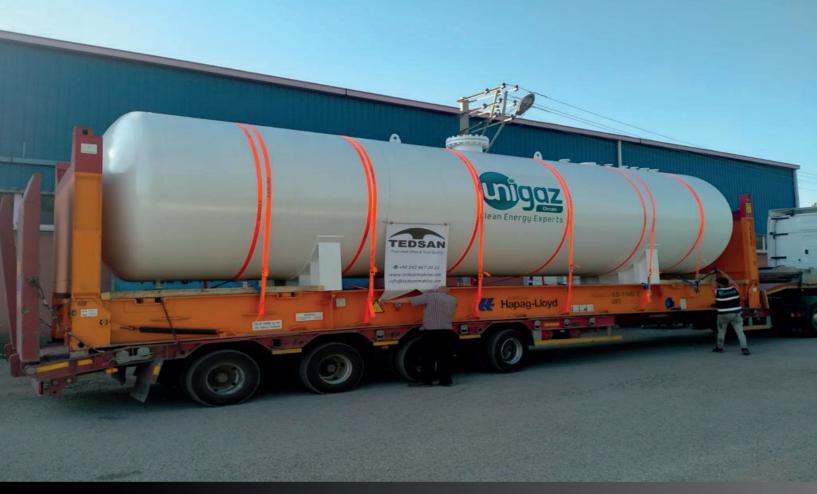

#### **PG SEMI TRAILER TANK**

- FROM 42M<sup>3</sup> TO 70M<sup>3</sup>
- 2, 3, 4, AXLES
- SINGLE OR DOUBLE
   TIRES
- DRUM OR DISK
   BRAKE
- MECHANICAL OR AIR
   SUSPANSION