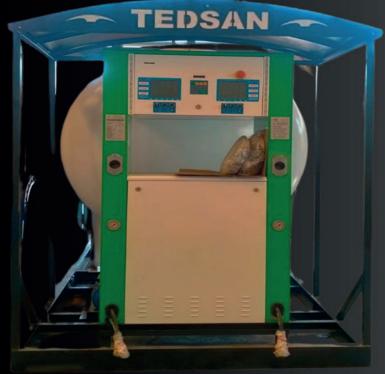

#### LPG DISPENSER SKID TANK

- ACCORDING TO AD2000 CODE OR EN 13445
- FROM 5 M3 TO
   45 M3
- ABOVEGROUND
- SELF LOADING AND UNLOADING
- READY TU USE

# LPG SCALE SKID TANK

TEDSAN

TEDSAN JIBCO

ACCORDING TO
 AD2000 CODE OR EN
 13445

TEDSAN

- FROM 5 M3 TO 45 M3
- ABOVEGROUND
- SELF LOADING AND
   UNLOADING
- MECHANICAL OR
   ELECTRONIC SCALE
- READY TO USE