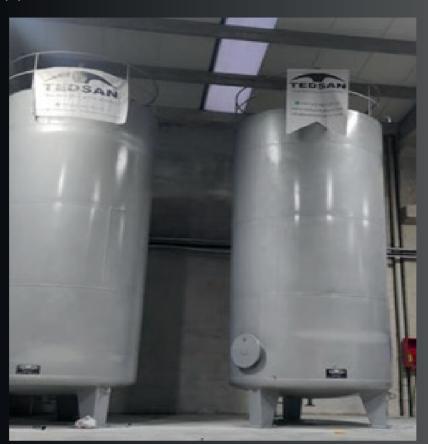

## CHEMICAL STORAGE TANK

 ACCORDING TO CUSTOMER REQUEST

## FUEL-OIL STORAGE TANK

- ABOVE GROUND
   OR
  - UNDERGROUND
- SINGLE OR
   DOUBLE WALL
- FROM 1 M3 TO
   200 M3