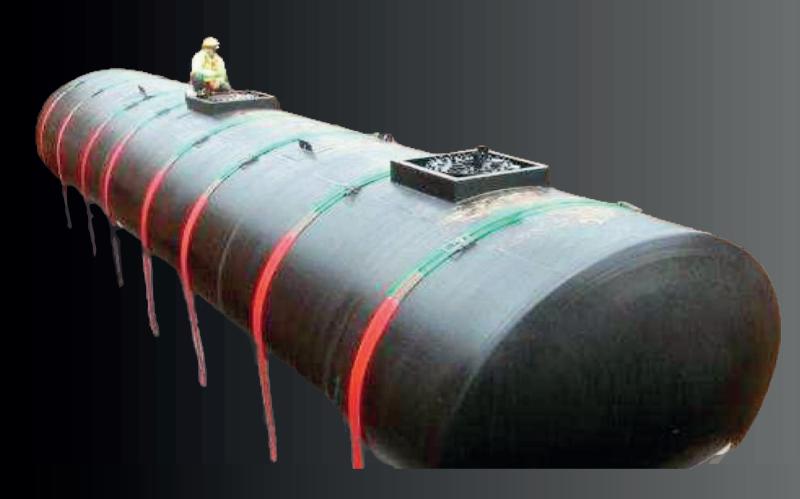

#### K LPG STORAGE TANK

TEDSAN TEDSAN

MAKINE

- ACCORDING TO AD2000 CODE **OR EN 13445**
- FROM 21 M3 TO 200 M3
- ABOVEGROUND OR UNDERGROUND

#### BULK LPG STORAGE TANK

- ACCORDING TO AD2000 CODE OR EN 13445
- FROM 21 M3 TO 200 M3
- ABOVEGROUND
   OR
   UNDERGROUND