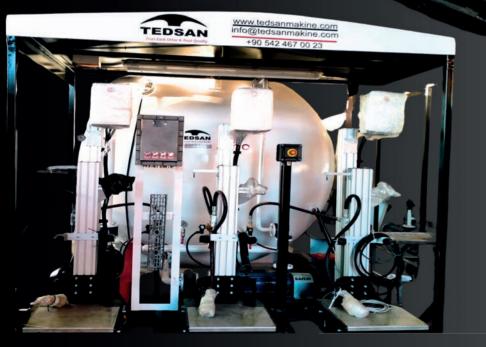

#### LPG DISPENSER SKID TANK

- ACCORDING TO AD2000 CODE OR EN 13445
- FROM 5 M3 TO
   45 M3
- ABOVEGROUND
- SELF LOADING AND UNLOADING
- READY TU USE

# LPG SCALE SKID TANK

TEDSAN

TEDSAN JIBCO

ACCORDING TO
 AD2000 CODE OR EN
 13445

TEDSAN

- FROM 5 M3 TO 45 M3
- ABOVEGROUND
- SELF LOADING AND
   UNLOADING
- MECHANICAL OR
   ELECTRONIC SCALE
- READY TO USE