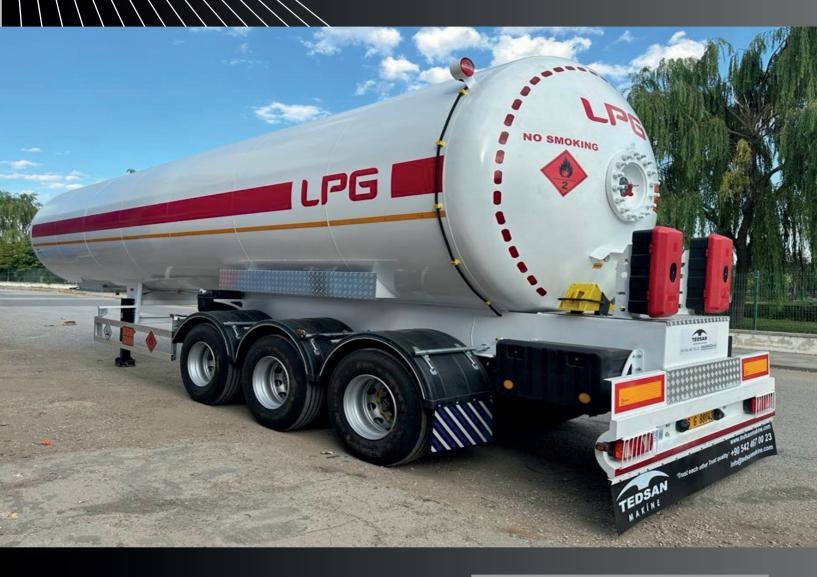

#### **PG SEMI TRAILER TANK**

- FROM 42M<sup>3</sup> TO 70M<sup>3</sup>
- 2, 3, 4, AXLES
- SINGLE OR DOUBLE
   TIRES
- DRUM OR DISK
   BRAKE
- MECHANICAL OR AIR
   SUSPANSION