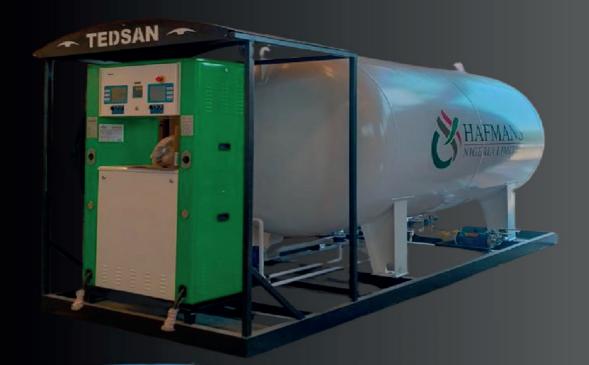

#### LPG DISPENSER SKID TANK

- ACCORDING TO AD2000 CODE OR EN 13445
- FROM 5 M3 TO
   45 M3
- ABOVEGROUND
- SELF LOADING AND UNLOADING
- READY TU USE

# LPG SCALE SKID TANK

TEDSAN

TEDSAN JIBCO

ACCORDING TO
 AD2000 CODE OR EN
 13445

TEDSAN

- FROM 5 M3 TO 45 M3
- ABOVEGROUND
- SELF LOADING AND
   UNLOADING
- MECHANICAL OR
   ELECTRONIC SCALE
- READY TO USE